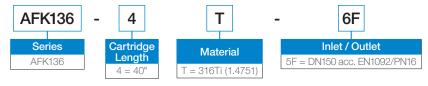

our specific requirements.

Contact us at: www.amafiltration.com/contact-us/



## **DIMENSIONAL INFORMATION**

| Model  | Α   | В   | С    | D    | Е   | Volume | Weight |
|--------|-----|-----|------|------|-----|--------|--------|
|        | mm  | mm  | mm   | mm   | mm  | dm³    | kg     |
| AFK136 | 508 | 375 | 1630 | 1080 | 405 | 302    | 330    |

Height required for changing cartridges is C plus cartridge length.

Dimensions are for reference only. Use dimensional drawing for installation purposes.

Subject to technical alteration without prior notice

| Mark | Description |  |  |
|------|-------------|--|--|
| N1   | Inlet       |  |  |
| N2   | Outlet      |  |  |
| N3   | Vent        |  |  |
| N4   | Dirt drain  |  |  |
| N5   | Clean drain |  |  |

## **ORDERING INFORMATION**