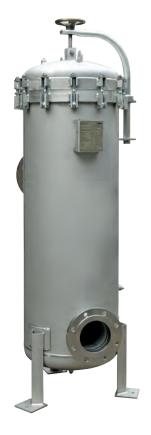

## MULTI CARTRIDGE FILTER HOUSINGS

Suitable for hazardous and non-hazardous fluids applications

The amafilter® AFK136 multi cartrige filter housing is suitable for all industrial liquid and gas applications and conforms to PED2014/68/EU. It is manufactured in stainless steel.

This model is the largest size version within the AFK range and suits various flow rates. The AFK136 cartridge housings, depending on the fluid rheology, is a cost effective solution for all industrial liquid and gas applications.

#### **FEATURES**

- Manufactured in stainless steel
- No internal moving parts to allow for easy access and reducing the cost of maintenance.
- Easy-to-use cover closure.
- Fully drainable filter housing.
- · Available from stock.