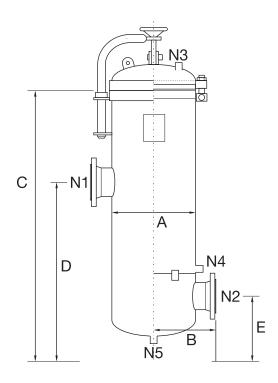

## **DIMENSIONAL INFORMATION**

| Model  | Α   | В   | С    | D    | Е   | Volume | Weight |
|--------|-----|-----|------|------|-----|--------|--------|
|        | mm  | mm  | mm   | mm   | mm  | dm³    | kg     |
| AFK136 | 508 | 375 | 1630 | 1080 | 405 | 302    | 330    |

Height required for changing cartridges is C plus cartridge length.

Dimensions are for reference only. Use dimensional drawing for installation purposes.

Subject to technical alteration without prior notice

| Mark | Description |  |  |
|------|-------------|--|--|
| N1   | Inlet       |  |  |
| N2   | Outlet      |  |  |
| N3   | Vent        |  |  |
| N4   | Dirt drain  |  |  |
| N5   | Clean drain |  |  |